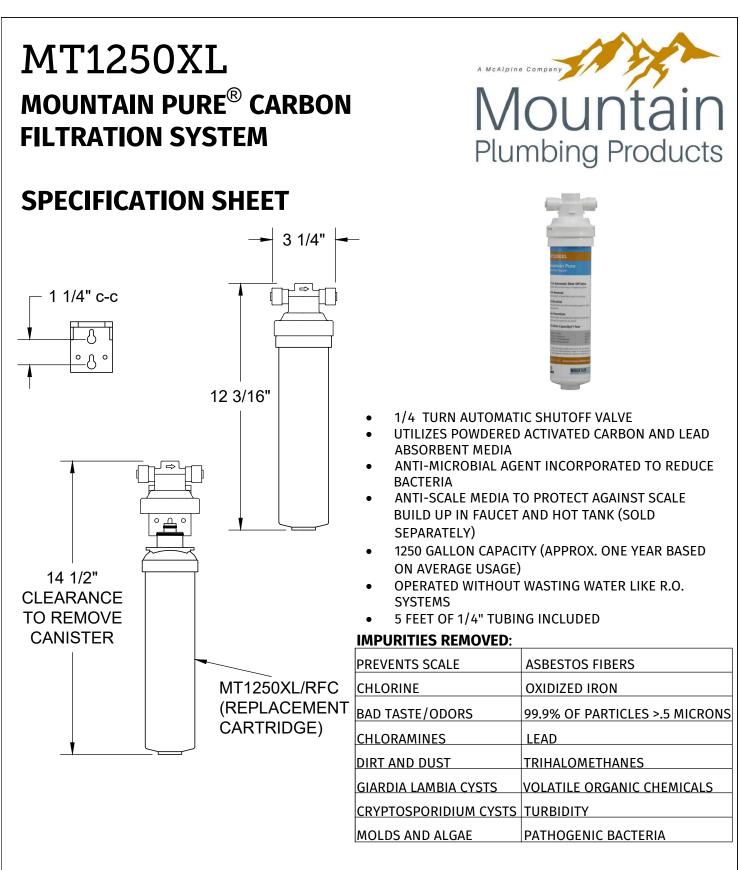

# SPECIFICATION SHEET

- 1/2" TO 1 3/8" MOUNTING HOLE REQUIRED
- WILL FIT DECK UP TO 2 1/4" THICK
- 1/4 TURN CERAMIC CARTRIDGE
- REVERSE OSMOSIS SAFE (OPTIONAL AIR GAP AG600S / AG1100 SOLD SEPARATELY)
- INCLUDES CONNECTION HARDWARE TO CONNECT TO 1/4" TUBING (TUBING NOT INCLUDED)
- COMPATIBLE WITH MT1250XL, MT660, AND MT662-2 FILTRATION SYSTEMS (SOLD SEPARATELY)
- ALSO COMPATIBLE WITH MT670-2 WATER CHILLER (SOLD SEPARATELY)
- NOT TO BE USED WITH LITTLE GOURMET<sup>?</sup> HOT TANK (MT641-3)