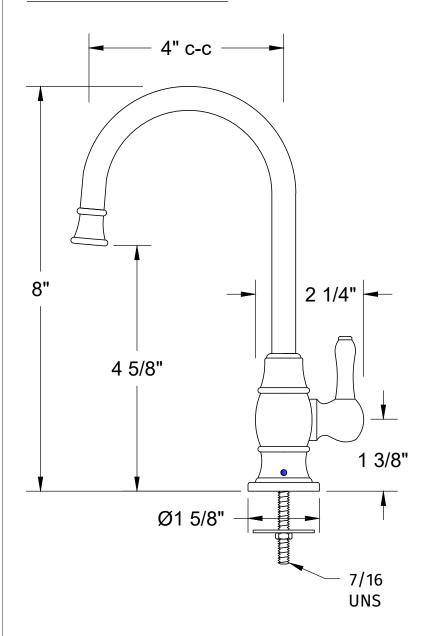

# MT1853-NL

# COLD WATER FAUCET WITH TRADITIONAL CURVED BODY & CURVED HANDLE

# SPECIFICATION SHEET

- 1/2" TO 1 3/8" MOUNTING HOLE REQUIRED
- WILL FIT DECK UP TO 2 1/4" THICK
- 1/4 TURN CERAMIC CARTRIDGE
- REVERSE OSMOSIS SAFE (OPTIONAL AIR GAP AG600S / AG1100 SOLD SEPARATELY)
- INCLUDES CONNECTION HARDWARE TO CONNECT TO 1/4" TUBING (TUBING NOT INCLUDED)
- COMPATIBLE WITH MT1250XL, MT660, AND MT662-2 FILTRATION SYSTEMS (SOLD SEPARATELY)
- ALSO COMPATIBLE WITH MT670-2 WATER CHILLER (SOLD SEPARATELY)
- NOT TO BE USED WITH LITTLE GOURMET<sup>?</sup> HOT TANK (MT641-3)