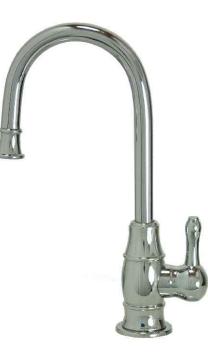

# MT1853-NL

# COLD WATER FAUCET WITH TRADITIONAL CURVED BODY & CURVED HANDLE

# SPECIFICATION SHEET









- 1/2" TO 1 3/8" MOUNTING HOLE REQUIRED
- WILL FIT DECK UP TO 2 1/4" THICK
- 1/4 TURN CERAMIC CARTRIDGE
- REVERSE OSMOSIS SAFE (OPTIONAL AIR GAP AG600S / AG1100 SOLD SEPARATELY)
- INCLUDES CONNECTION HARDWARE TO CONNECT TO 1/4" TUBING (TUBING NOT INCLUDED)
- COMPATIBLE WITH MT1250XL, MT660, AND MT662-2 FILTRATION SYSTEMS (SOLD SEPARATELY)
- ALSO COMPATIBLE WITH MT670-2 WATER CHILLER (SOLD SEPARATELY)
- NOT TO BE USED WITH LITTLE GOURMET<sup>?</sup> HOT TANK (MT641-3)

## WARRANTY

FOR WARRANTY INFO PLEASE VISIT WWW.MOUNTAINPLUMBING.COM/PAGE/RESOURCES/WARRANTY

## **FINISH CARE & MAINTENANCE**

NEVER USE ANY HARSH ALKALI, ACID BASED DETERGENTS OR CLEANERS SUCH AS SOFT SCRUB<sup>®</sup>, SCRUBBING BUBBLES<sup>®</sup> OR COMET<sup>®</sup> TO CLEAN. DO NOT USE BRILLO<sup>®</sup> AND SCOTCH B